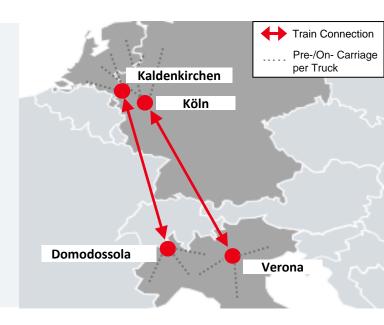

| Connection                    | Transit Time                  | Roundtrips           |
|-------------------------------|-------------------------------|----------------------|
| Kaldenkirchen-<br>Domodossola | Mo-Fr: 2-3 days<br>Sa: 3 days | 20 trips<br>per week |
| Köln - Verona                 | Mo-Fr: 3-4 days<br>Sa: 4 days |                      |
| Equipment                     | Mega &<br>Tautliner           |                      |