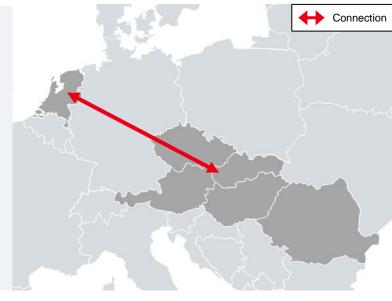

| Connection                            | Transit Time |
|---------------------------------------|--------------|
| Netherlands - Czech Republic /Austria | 2 days       |
| Netherlands - Hungary/Slovakia        | 3 days       |
| Netherlands - Romania                 | 4 days       |
| Netherlands - Bulgaria                | 4-5 days     |