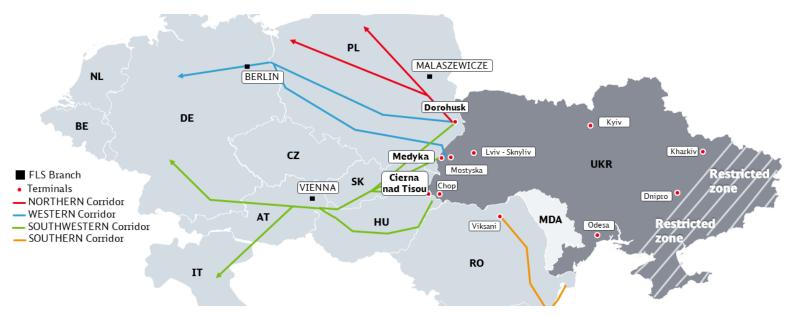

## **Full Load Solutions**

**Smart logistics concepts for Ukraine** 

Contact us for more information

- · Transportation from and to Ukraine through border crossings Medyka (PL), Dorohusk (PL) and Cierna nad Tisou (SK)
- Standard and dedicated solutions based on Conventional Rail and Multimodal Transport
- Block trains and single wagon solutions are part of our service portfolio
- Export, Import and Transit Customs clearance
- Border terminals with narrow & broad gauge in Poland, Slovakia and Ukraine support us in the endto-end solutions
- Cooperation with preferred third partners delivering service in Ukraine
- Targeted industries: Agriculture, Fertilizers, Clay, Construction, Steel, Energy, Industrial, Consumer, **Projects**
- Focus on long term business commitments (6+ months)
- We participate in the Rebuild Ukraine initiative

## Our corridor network Ukraine

DB Cargo Full Load Solutions offers the experience in cross-border transport resources that are essential for your full load transports.

dbcargo.com/newsletter