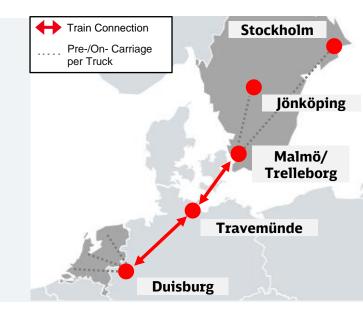

| Connection                     | Transit Time |
|--------------------------------|--------------|
| Netherlands - Malmö/Trelleborg | 2 days       |
| Netherlands - Jönköping        | 3 days       |
| Netherlands - Stockholm        | 3-4 days     |