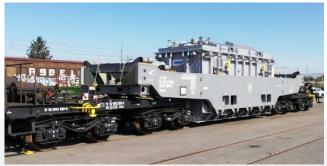

# Long, heavy and high-there are many possibilities

- Products such as profiles, tubes or shafts can easily be loaded on long wagens
- If the high axle load is not sufficient we supply wagons with additional axles.
- Several types of (semi-) low loaders offer solutions for high loads.
- There are possibilities for over- width and over-length

#### **Large and strong equipment**

- Wagens with 15, 18 and 25 meter long loading floor
- Axle loads of 20t and even more
- · Several lowbed- or girder wagens available