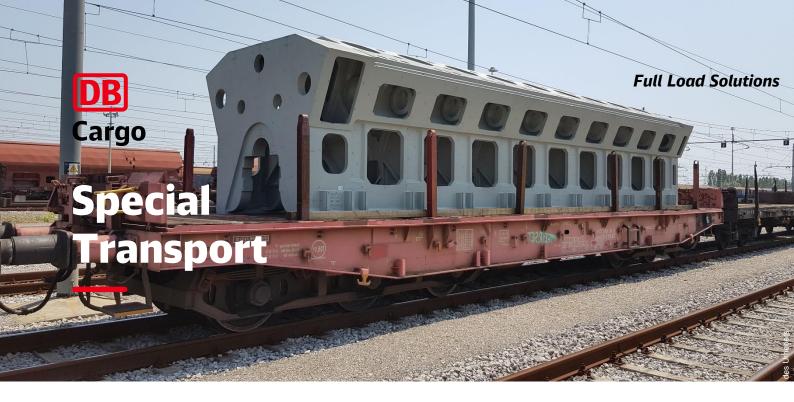

# Long, heavy and high-there are many possibilities

- Products such as profiles, tubes or shafts can easily be loaded on long wagens
- If the high axle load is not sufficient we supply wagons with additional axles.
- Several types of (semi-) low loaders offer solutions for high loads.
- There are possibilities for over- width and over-length

#### **Large and strong equipment**

- Wagens with 15, 18 and 25 meter long loading floor
- Axle loads of 20t and even more
- · Several lowbed- or girder wagens available