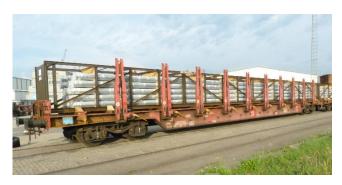

# Long, heavy and high-there are many possibilities

- Products such as profiles, tubes or shafts can easily be loaded on long wagens
- If the high axle load is not sufficient we supply wagons with additional axles.
- Several types of (semi-) low loaders offer solutions for high loads.
- There are possibilities for over- width and over-length

#### **Large and strong equipment**

- Wagens with 15, 18 and 25 meter long loading floor
- Axle loads of 20t and even more
- · Several lowbed- or girder wagens available